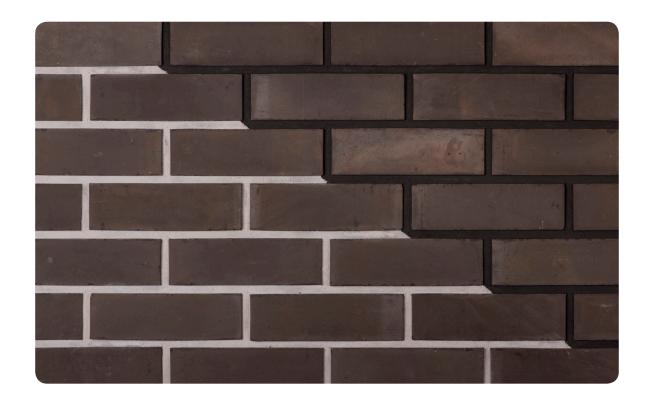

# CE3 **BRUSSELS BROWN**

L 220 H 65 T 24 MM

### Coverage per sq.ft. (10mm joint):

1 sq. ft. - 5.5 pcs. 1 m2 - 60 pcs.

<sup>\*</sup>Specifications are indicative, buyers are requested to undertake tests in accredited laboratories to verify suitability of bricks for particular application.